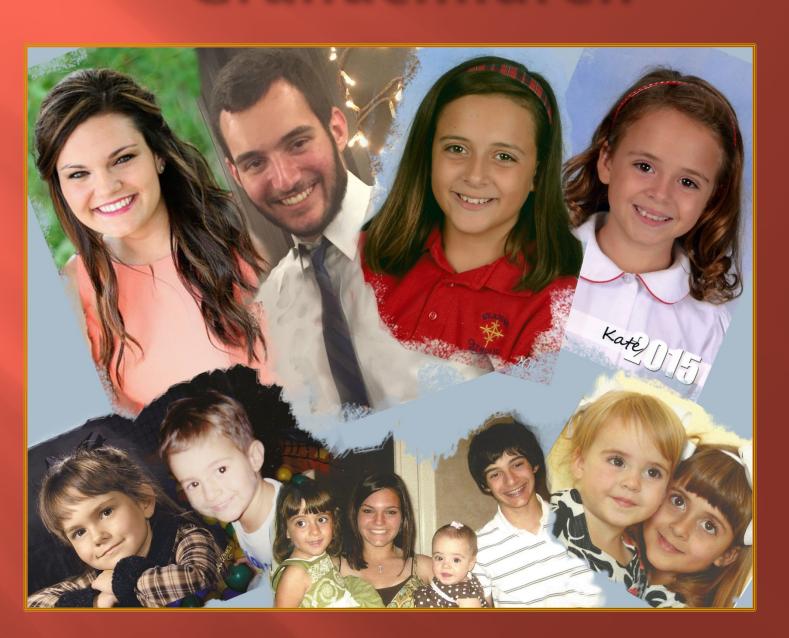

Life Master Party for Linda Briggs

January 9, 2016

#### Linda Tatum Born November 24, 1943



# Thomas Jefferson High School Port Arthur - 1962



# Lamar University BA 1965; Master of Arts 1969



# Engagement and Wedding Spring, Summer 1965



L I N D A



#### Children - Shara and Lee



#### Teaching Career - 42 Years



## Family 1974



## Family 1990



# MICHAEI

#### Grandchildren



M A C Y

and

K A T E

## Shara's Family



## Lee's Family



#### The Growing Family











## The Growing Family - 2010



## The Growing Family - 2012



### The Growing Family - 2015



# Parties and Tournaments with Carolyn Worsham



#### The Journey

#### Regional teammates of Carolyn and Linda



Pat Bell, Lynn Adamchik teammates



Wayne Outlaw, Martha Oliver Marilyn Adams Pat Schiwart teammates



teammate and Iowa partner



teammate

Other partners at parties and special games



Liz Mackenzie teammate



Beverly Broussard, Lou Ida Rising teammates Mentors



Carolyn, Wayne, Linda, Martha teammates finishing the gold!



Marilyn



Lou Ida













Juanita Dean June Eddingston

Don Moss

Liz Karnicki

June

# ...and perhaps here's a surprise for Linda?

# BEAUMONT BR