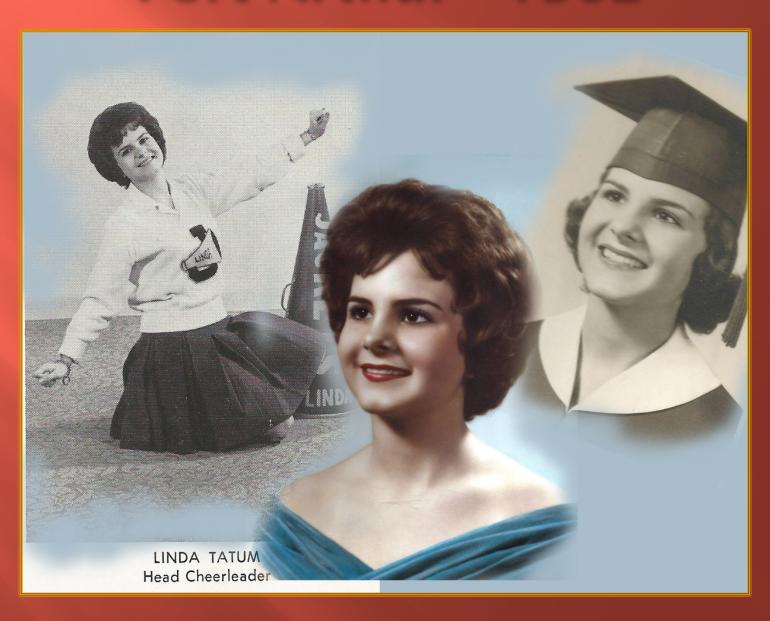

Life Master Party for Linda Briggs

January 9, 2016

#### Linda Tatum Born November 24, 1943



# Thomas Jefferson High School Port Arthur - 1962



# Lamar University BA 1965; Master of Arts 1969



# Engagement and Wedding Spring, Summer 1965



L I N D A



#### Children - Shara and Lee



#### Teaching Career - 42 Years



## Family 1974



## Family 1990



# MICHAEI

#### Grandchildren



M A C Y

and

K A T E

## Shara's Family



## Lee's Family



#### The Growing Family











## The Growing Family - 2010



## The Growing Family - 2012



### The Growing Family - 2015



# Parties and Tournaments with Carolyn Worsham



#### The Journey

#### Regional teammates of Carolyn and Linda



Pat Bell, Lynn Adamchik teammates



Wayne Outlaw, Martha Oliver Marilyn Adams Pat Schiwart teammates



teammate and Iowa partner



teammate

Other partners at parties and special games



Liz Mackenzie teammate



Beverly Broussard, Lo