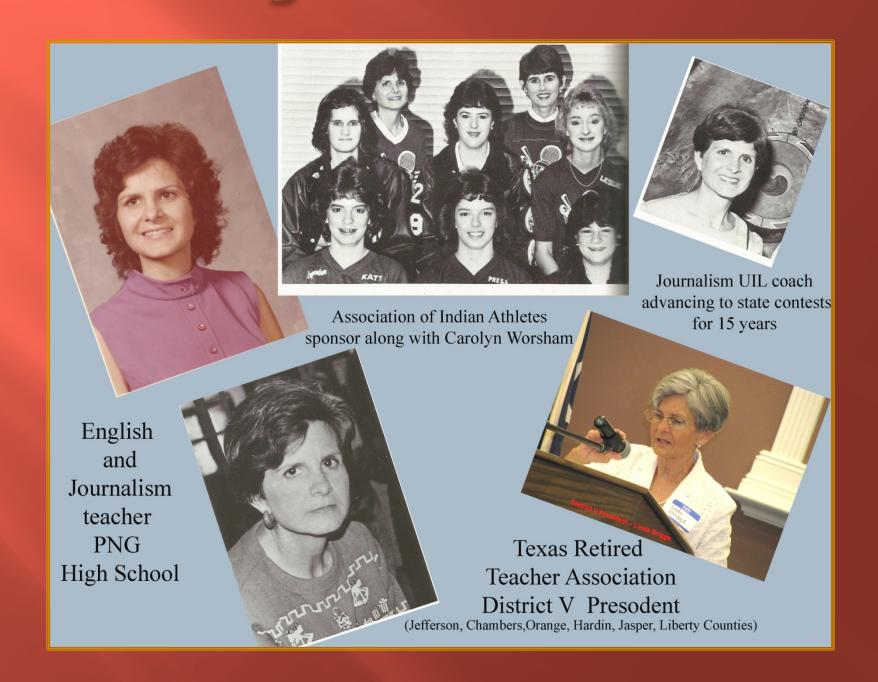

Life Master Party for Linda Briggs

January 9, 2016

#### Linda Tatum Born November 24, 1943



# Thomas Jefferson High School Port Arthur - 1962



# Lamar University BA 1965; Master of Arts 1969



# Engagement and Wedding Spring, Summer 1965



L I N D A



#### Children - Shara and Lee



#### Teaching Career - 42 Years



## Family 1974



## Family 1990



# MICHAEI

#### Grandchildren



M A C Y

and

K A T E

## Shara's Family



## Lee's Family



#### The Growing Family











## The Growing Family - 2010



## The Growing Family - 2012



### The Growing Family - 2015



# Parties and Tournaments with Carolyn Worsham



#### The Journey

#### Regional teammates of Carolyn and Linda



Pat Bell, Lynn Adamchik teammates



Wayne Outlaw, Martha Oliver Marilyn Adams Pat Schiwart teammates



teammate and Iowa partner



teammate

Other partners at parties and special games



Liz Mackenzie teammate



Beverly Broussard, Lou Ida Rising teammates Mentors



Carolyn, Wayne, Linda, Martha teammates finishing the gold!



Marilyn



Lou Ida













Juanita Dean June Eddingston

Don Moss

Liz Karnick