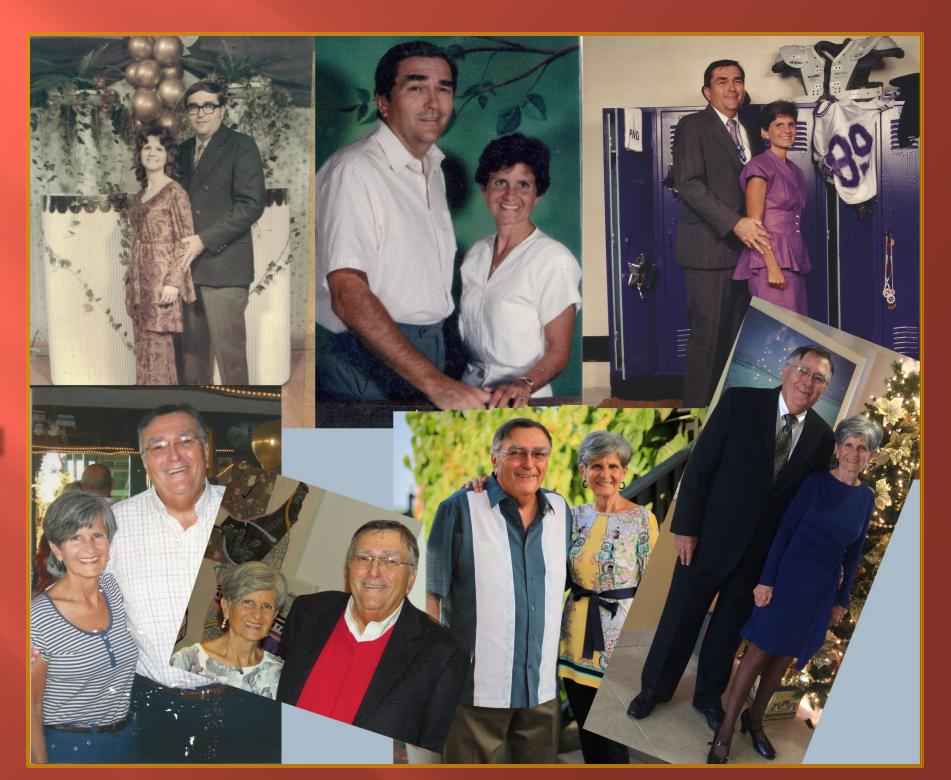

Life Master Party for Linda Briggs

January 9, 2016

#### Linda Tatum Born November 24, 1943



# Thomas Jefferson High School Port Arthur - 1962



# Lamar University BA 1965; Master of Arts 1969



# Engagement and Wedding Spring, Summer 1965



L I N D A



#### Children - Shara and Lee



#### Teaching Career - 42 Years



## Family 1974



## Family 1990



# MICHAEI

#### Grandchildren



M A C Y

and

K A T E

## Shara's Family



## Lee's Family



#### The Growing Family











## The Growing Family - 2010



## The Growing Family - 2012



### The Growing Family - 2015



# Parties and Tournaments with Carolyn Worsham



#### The Journey

#### Regional teammates of Carolyn and Linda



Pat Bell, Lynn Adamchik teammates



Wayne Outlaw, Martha Oliver Marilyn Adams Pat Schiwart teammates



teammate and Iowa partner



teammate

Other partners at parties and special games



Liz Mackenzie teammate



Beverly Broussard, Lou Ida Rising teammates Mentors



Carolyn, Wayne, Linda, Martha teammates finishing the gold!



Marilyn



Lou