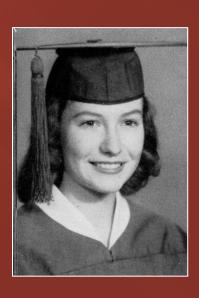

Beverly Broussard, Lou Ida Rising teammates Mentors



Carolyn, Wayne, Linda, Martha teammates finishing the gold!



Marilyn



Lou Ida













Juanita Dean June Eddingston

Don Moss

Liz Karnicki

June

# ...and perhaps here's a surprise for Linda?

# BEAUMONT BRIDGE STUDIO

Class of 2016





Marilyn Adams Sandra Allison





Paul Aguillard Lucille Armintor





TJ Grad – G. W. Bailey Actor

Dolores Belton





Pat Bell Beverly Broussard





Reggie Cox Juanita Dean





Norma Crane June Eddingston





Mary V Engelking Ernestine Fisher





Tommy Engelking Loretta Gary





Flo Gillispie

Jerry Gore





Tipton Golias

Susan Gore





Barney Hammer Jerry Heckman





Jean Hammer Kay Hooper





TJ Grad –
Jimmy Johnson
Cowboys
Coach

Juanell Jones





Mary Johnson Lynda Jones





Jane Kalkbrenner Betty Kirwin





Paul Keedy Edwina Landrum





Jim Landrum Joellen LaVergne





Nixie Lynch Phyllis Mann





Bob McGill Arline Meyers





Carol McGill Don Moss





Patsy Pierce Carolyn Oliver





Juinez Moss Lou Ida Rising





Patti Salter Blanche Sibley





Pat Schiwart Martha Sigler





John Smalley Connor Smith





Nancy Smalley Sarah Smith





Tim Stelly Cynthia Stueber





Sylvia Street Ron Stueber





Don Williams Helen Williams





Janis Williams Patricia Woods





Husband Richard Briggs

Daughter Shara McClure





Daughter-in-Law Shanna Briggs

Son-in-Law Craig McClure





Jo Woody Frankie Hall





Carolyn Worsham Susan Mandel





Jack Evans E. W. Sweeney





Kris Cherry Frances Price





G'daughter Kate Briggs G'daughter Macy Briggs