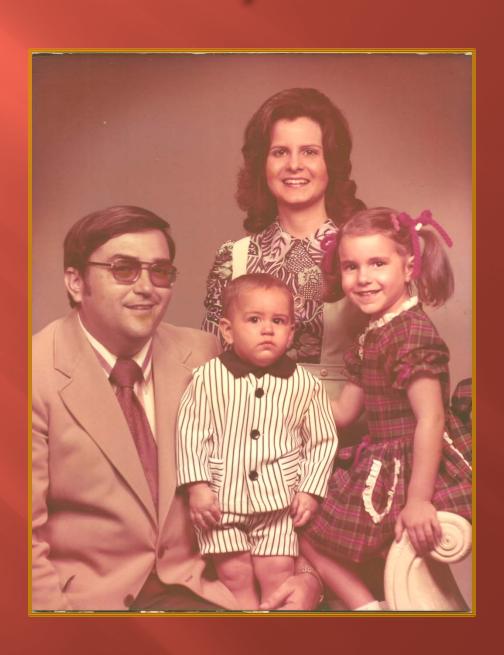

Life Master Party for Linda Briggs

January 9, 2016

#### Linda Tatum Born November 24, 1943



# Thomas Jefferson High School Port Arthur - 1962



# Lamar University BA 1965; Master of Arts 1969



# Engagement and Wedding Spring, Summer 1965



L I N D A



#### Children - Shara and Lee



#### Teaching Career - 42 Years



## Family 1974



## Family 1990



# MICHAEI

#### Grandchildren



M A C Y

and

K A T E

## Shara's Family



## Lee's Family



#### The Growing Family











## The Growing Family - 2010



## The Growing Family - 2012



### The Growing Family - 2015



# Parties and Tournaments with Carolyn Worsham



#### The Journey

#### Regional teammates of Carolyn and Linda



Pat Bell, Lynn Adamchik teammates



Wayne Outlaw, Martha Oliver Marilyn Adams Pat Schiwart teammates



teammate and Iowa partner



teammate

Other partners at parties and special games



Liz Mackenzie teammate



Beverly Broussard, Lou Ida Rising teammates Mentors



Carolyn, Wayne, Linda, Martha teammates finishing the gold!



Marilyn



Lou Ida













Juanita Dean June Eddingston

Don Moss

Liz Karnicki

June

# ...and