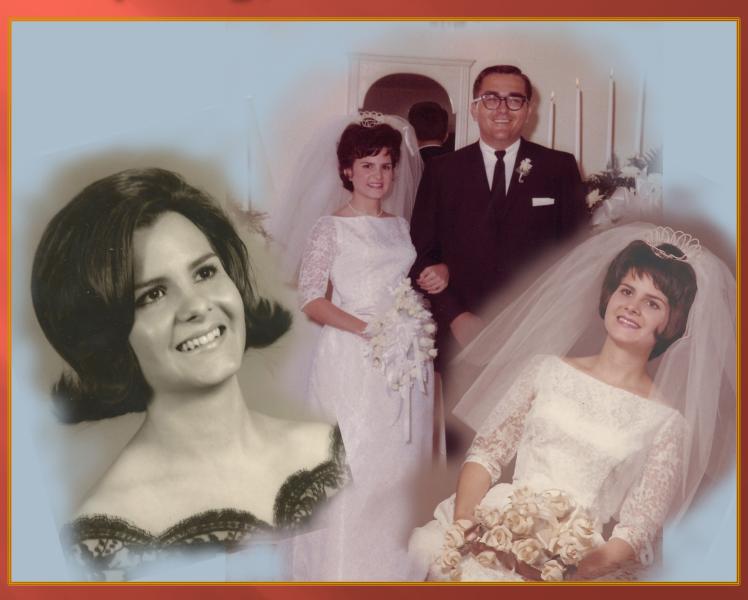

Life Master Party for Linda Briggs

January 9, 2016

#### Linda Tatum Born November 24, 1943



# Thomas Jefferson High School Port Arthur - 1962



# Lamar University BA 1965; Master of Arts 1969



# Engagement and Wedding Spring, Summer 1965



L I N D A



#### Children - Shara and Lee



#### Teaching Career - 42 Years



## Family 1974



## Family 1990



# MICHAEI

#### Grandchildren



M A C Y

and

K A T E

## Shara's Family



## Lee's Family



#### The Growing Family











## The Growing Family - 2010



## The Growing Family - 2012



### The Growing Family - 2015



# Parties and Tournaments with Carolyn Worsham



#### The Journey

#### Regional teammates of Carolyn and Linda



Pat Bell, Lynn Adamchik teammates



Wayne Outlaw, Martha Oliver Marilyn Adams Pat Schiwart teammates



teammate and Iowa partner



teammate

Other partners at parties and special games



Liz Mackenzie teammate



Beverly Broussard, Lou Ida Rising teammates Mentors



Carolyn, Wayne, Linda, Martha teammates finishing the gold!



Ma