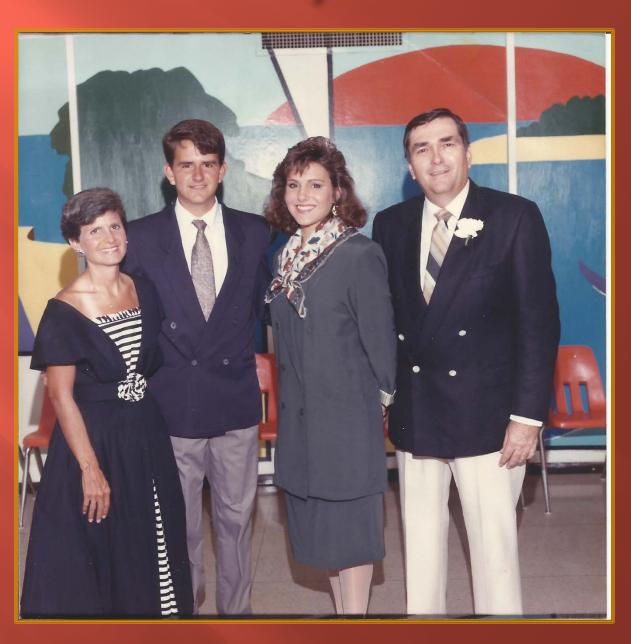

Life Master Party for Linda Briggs

January 9, 2016

#### Linda Tatum Born November 24, 1943



# Thomas Jefferson High School Port Arthur - 1962



# Lamar University BA 1965; Master of Arts 1969



# Engagement and Wedding Spring, Summer 1965



L I N D A



#### Children - Shara and Lee



#### Teaching Career - 42 Years



## Family 1974



## Family 1990



# MICHAEI

#### Grandchildren



M A C Y

and

K A T E

## Shara's Family



## Lee's Family



#### The Growing Family











## The Growing Family - 2010



## The Growing Family - 2012



### The Growing Family - 2015



# Parties and Tournaments with Carolyn Worsham



#### The Journey

#### Regional teammates of Carolyn and Linda



Pat Bell, Lynn Adamchik teammates



Wayne Outlaw, Martha Oliver Marilyn Adams Pat Schiwart teammates



teammate and Iowa partner



teammate

Other partners at parties and special games



Liz Mackenzie teammate



Beverly Broussard, Lou Ida Rising teammates Mentors



Carolyn, Wayne, Linda, Martha teammates finishing the gold!



Marilyn



Lou Ida













Juanita Dean June Eddingston

Don Moss

Liz Karnicki

June

# ...and perhaps here's a s