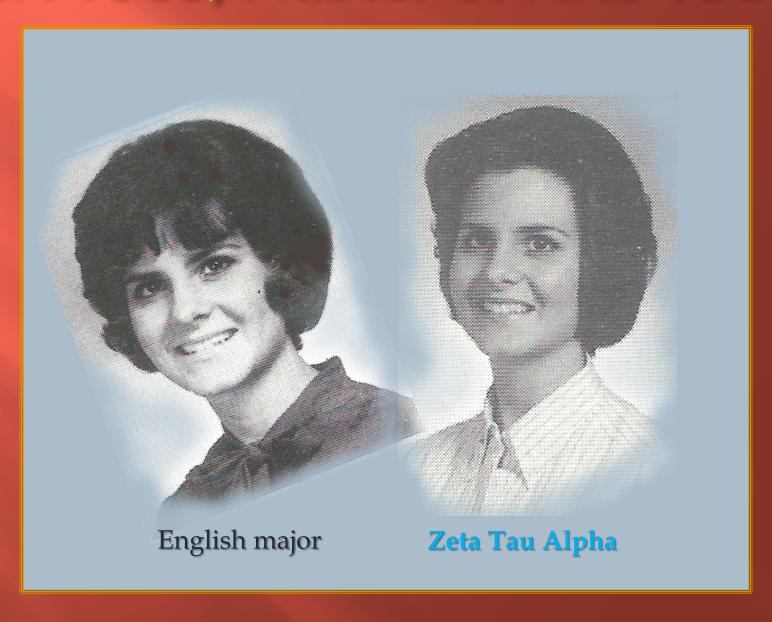

Life Master Party for Linda Briggs

January 9, 2016

#### Linda Tatum Born November 24, 1943



# Thomas Jefferson High School Port Arthur - 1962



# Lamar University BA 1965; Master of Arts 1969



# Engagement and Wedding Spring, Summer 1965



L I N D A



#### Children - Shara and Lee



#### Teaching Career - 42 Years



## Family 1974



## Family 1990



# MICHAEI

#### Grandchildren



M A C Y

and

K A T E

## Shara's Family



## Lee's Family



#### The Growing Family











## The Growing Family - 2010



## The Growing Family - 2012



### The Growing Family - 2015



# Parties and Tournaments with Carolyn Worsham



#### The Journey

#### Regional teammates of Carolyn and Linda



Pat Bell, Lynn Adamchik teammates



Wayne Outlaw, Martha Oliver Marilyn Adams Pat Schiwart teammates



teammate and Iowa partner



teammate

Other partners at parties and special games



Liz Mackenzie teammate



Beverly Broussard, Lou Ida Rising teammates Mentors



Carolyn, Wayne, L