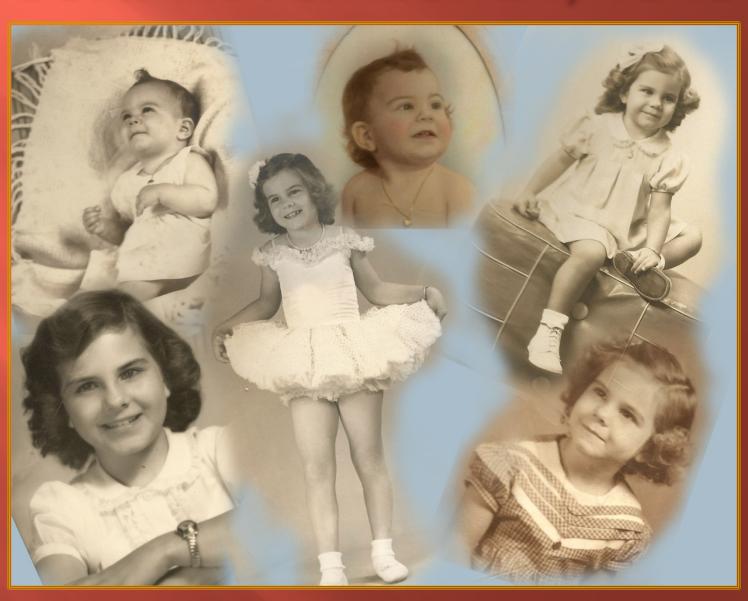

Life Master Party for Linda Briggs

January 9, 2016

#### Linda Tatum Born November 24, 1943



# Thomas Jefferson High School Port Arthur - 1962



# Lamar University BA 1965; Master of Arts 1969



# Engagement and Wedding Spring, Summer 1965



L I N D A



#### Children - Shara and Lee



#### Teaching Career - 42 Years



## Family 1974



## Family 1990



# MICHAEI

#### Grandchildren



M A C Y

and

K A T E

## Shara's Family



## Lee's Family



#### The Growing Family











## The Growing Family - 2010



## The Growing Family - 2012



### The Growing Family - 2015



# Parties and Tournaments with Carolyn Worsham



#### The Journey

#### Regional teammates of Carolyn and Linda



Pat Bell, Lynn Adamchik teammates



Wayne Outlaw, Martha Oliver Marilyn Adams Pat Schiwart teammates



teammate and Iowa partner



teammate

Other partners at parties and special gam