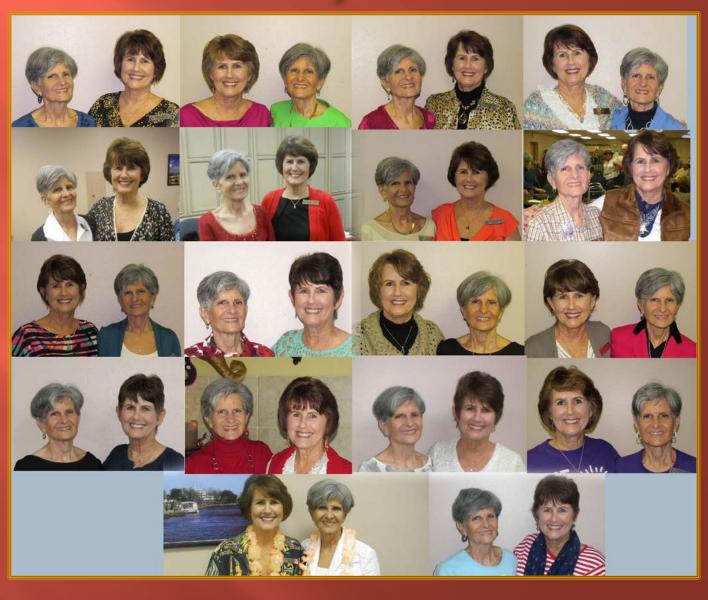

Life Master Party for Linda Briggs

January 9, 2016

#### Linda Tatum Born November 24, 1943



# Thomas Jefferson High School Port Arthur - 1962



# Lamar University BA 1965; Master of Arts 1969



# Engagement and Wedding Spring, Summer 1965



L I N D A



#### Children - Shara and Lee



#### Teaching Career - 42 Years



## Family 1974



## Family 1990



# MICHAEI

#### Grandchildren



M A C Y

and

K A T E

## Shara's Family



## Lee's Family



#### The Growing Family











## The Growing Family - 2010



## The Growing Family - 2012



### The Growing Family - 2015



# Parties and Tournaments with Carolyn Worsham



#### The Journey

#### Regional teammates of Carolyn and Linda



Pat Bell, Lynn Adamchik teammates



Wayne Outlaw, Martha Oliver Marilyn Adams Pat Schiwart teammates



teammate and Iowa partner



teammate

Other partners at parties and special games



Liz Mackenzie teammate



Beverly Broussard, Lou Ida Rising teammates Mentors



Carolyn, Wayne, Linda, Martha teammates finishing the gold!



Marilyn



Lou Ida













Juanita Dean June Eddingston

Don Moss

Liz Karnicki

June

# ...and perhaps here's a surprise for Linda?

# BEAUMONT BRIDGE STUDIO

Class of 2016





Marilyn Adams Sandra Allison





Paul Aguillard Lucille Armintor





TJ Grad – G. W. Bailey Actor

Dolores Belton





Pat Bell Beverly Broussard





Reggie Cox Juanita Dean





Norma Crane June Eddingston